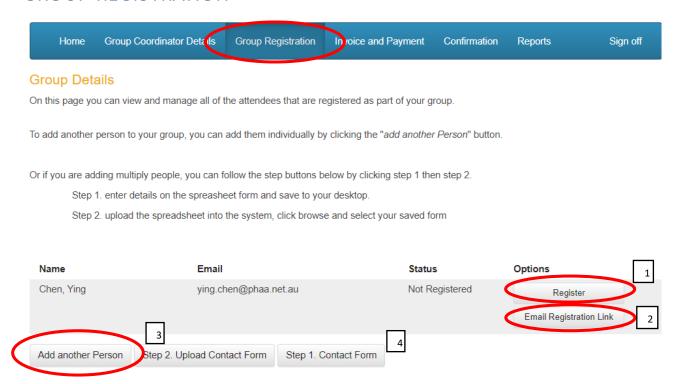

#### **GROUP REGISTRATION**

Under the **Group Registration Tab,** you have several options of how you can register a person to your Group.

- 1. You click on the **Register** button and register them yourself.
- 2. You can click on the **Email Registration Link** button and a pop-up window will appear. The email is auto-filled to send so they can complete.
- 3. You can click on the **Add another Person** button at the bottom left of the page.
- 4. OR follow Step 1 and Step 2 Step 1. download the contact form template, enter all your groups details. Step 2. Click on the Step 2 button and upload the contact form.

### **Group Details**

On this page you can view and manage all of the attendees that are registered as part of your group.

- a) Adding a person individually, click on the button "add another Person" button.
- b) Adding multiple people to the group, click on the the buttons step 1 then step 2.
  - Step 1. enter details on the spreasheet form and save to your desktop.
  - Step 2. upload the spreadsheet into the system, click browse and select your saved form
- c) Need to edit or cancel a registraiton, click the relevant button pertaining to that person.