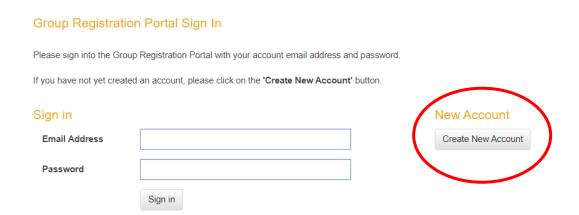

### **HOME PAGE – SIGN INSTRUCTIONS**

CLICK on the Create New Account, if first time logging in.

If you have already created your account, log in using your Email address and Password created by you.