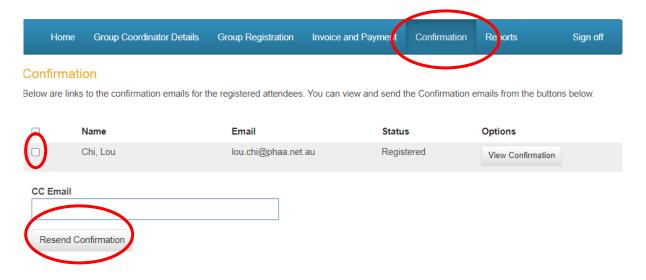

### **CONFIRMATION TAB**

You can resend confirmation of registration emails to your group at any time.

Pick who you want the confirmation email to be sent to by ticking the box to the left of the person's name;

Click on the **Resend Confirmation** button;

Email confirmation is resent.