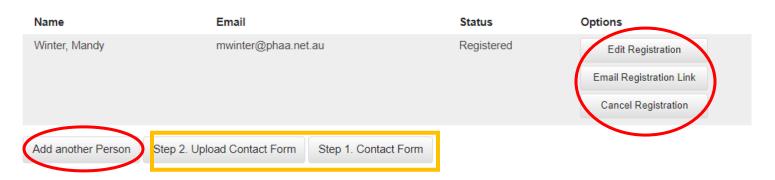

### **ONCE REGISTERED**

As the Group coordinator you can log in and update your group registrations. You can edit registrations or cancel registrations.

### **Group Details**

On this page you can view and manage all of the attendees that are registered as part of your group.

- a) Adding a person individually, click on the button "add another Person" button.
- b) Adding multiple people to the group, click on the the buttons step 1 then step 2.
  - Step 1. enter details on the spreasheet form and save to your desktop.
  - Step 2. upload the spreadsheet into the system, click browse and select your saved form
- c) Need to edit or cancel a registraiton, click the relevant button pertaining to that person.