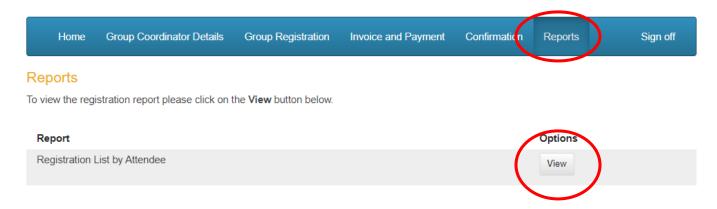

#### **REPORTS**

To help keep track of your registrations you can create a report.

Click on the **View** button to generate a PDF report of who is registered from your group.

#### Example of report;