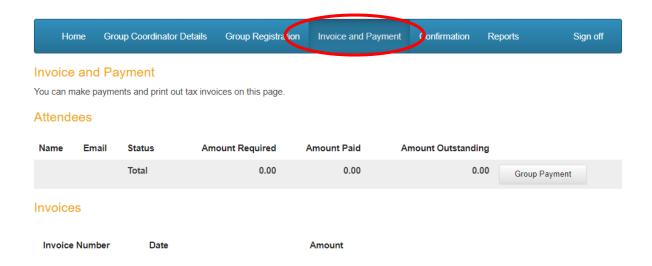

### INVOICE AND PAYMENT TAB

You can make payments and print out tax invoices on this page.

Please note: Invoices cannot be changed once produced. New or cancelled registrations will automatically produce a new invoice or credit note.